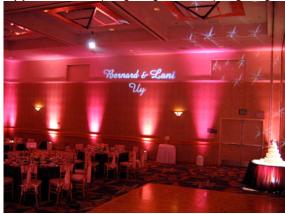

### **MONOGRAM PROJECTION -**

#### **GOBO LIGHT**

Application - Project Your Name or Logo on Floor, Wall or Ceiling.

# **MONOGRAM PROJECTION -**

**GOBO LIGHT** 

**Application** – Project Your Name or Logo on Floor, Wall or Ceiling.