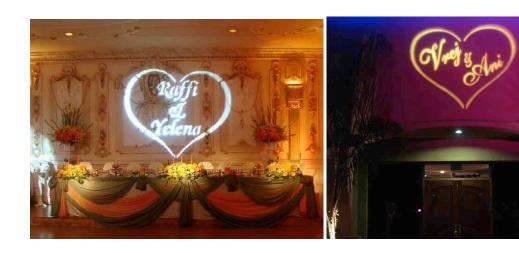

### **MONOGRAM PROJECTION -**

#### **GOBO LIGHT**

Application - Project Your Name or Logo on Floor, Wall or Ceiling.

# **MONOGRAM PROJECTION -**

**GOBO LIGHT** 

**Application** – Project Your Name or Logo on Floor, Wall or Ceiling.