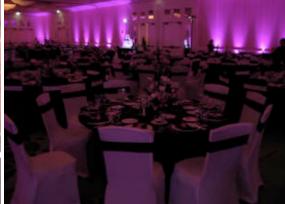

#### **UPLIGHTING** -

#### LED PAR CANS

Application - Up-Lighting Walls, Up-Lighting Pillars, Color Wash Effect, Band Lighting, Chasing

## **UPLIGHTING** -

## **LED PAR CANS**

Application – Up-Lighting Walls, Up-Lighting Pillars, Color Wash Effect, Band Lighting, Chasing