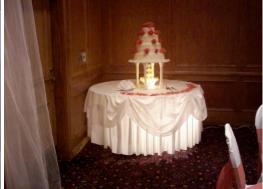

#### STANDARD PAR CANS

Application – Behind Cake Table, Behind Sweetheart Table, Head Table, Illuminate Section

#### STANDARD LIGHT

Application - Under Cake Table, Under Gift Table, Under Head Table, Under Sweetheart Table

## STANDARD PAR CANS

<u>Application</u> – Behind Cake Table, Behind Sweetheart Table, Head Table, Illuminate Section

## STANDARD LIGHT

<u>Application</u> – Under Cake Table, Under Gift Table, Under Head Table, Under Sweetheart Table