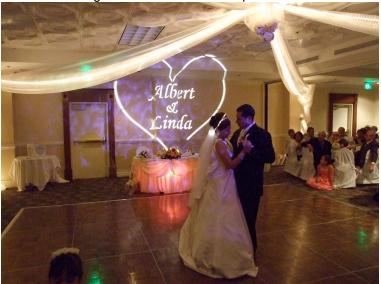

### **MONOGRAM PROJECTION -**

#### **GOBO LIGHT**

Application - Project Your Name or Logo on Floor, Wall or Ceiling.

# **MONOGRAM PROJECTION -**

**GOBO LIGHT** 

**Application** – Project Your Name or Logo on Floor, Wall or Ceiling.