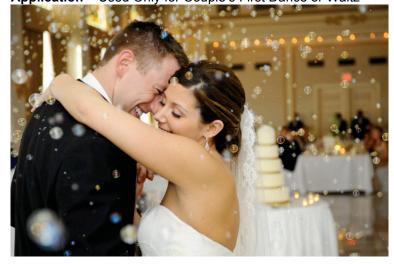

#### **BUBBLE MAKER**

Application – Used Only for Couple's First Dance or Waltz

Also Available - Lasers, Foggers, Pin Spot Lights, Mirror Balls, Scanners, LED Lights, etc.

# BUBBLE MAKER Application – Used Only for Couple's First Dance or Waltz

Discount Packages "Various Effects" Require Quote