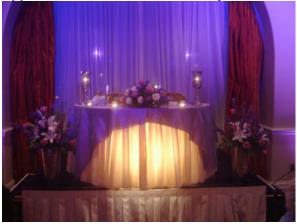

#### STANDARD PAR CANS

Application – Behind Cake Table, Behind Sweetheart Table, Head Table, Illuminate Section

#### LED MINI-PAR CANS

**Application** – Sweetheart Table

## STANDARD PAR CANS

<u>Application</u> – Behind Cake Table, Behind Sweetheart Table, Head Table, Illuminate Section

## **LED MINI-PAR CANS**

**Application** – Sweetheart Table, Any Color.