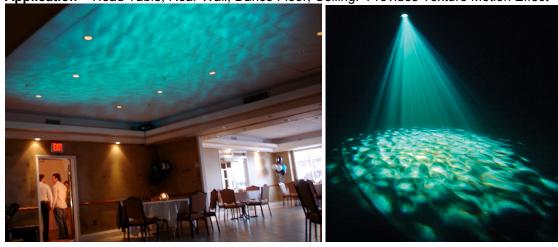

#### WATER EFFECT

Application - Head Table, Rear Wall, Dance Floor, Ceiling. Provides Texture Motion Effect

## WATER EFFECT

<u>Application</u> – Head Table, Rear Wall, Dance Floor, Ceiling. Provides Texture Motion Effect