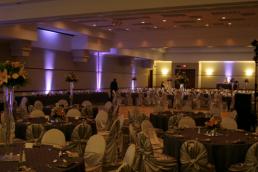

#### **UPLIGHTING** -

#### LED PAR CANS

Application - Up-Lighting Walls, Up-Lighting Pillars, Color Wash Effect, Band Lighting, Chasing

## **UPLIGHTING** -

## **LED PAR CANS**

Application – Up-Lighting Walls, Up-Lighting Pillars, Color Wash Effect, Band Lighting, Chasing