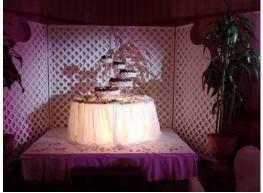

#### STANDARD PAR CANS

Application – Behind Cake Table, Behind Sweetheart Table, Head Table, Illuminate Section

#### STANDARD LIGHT

Application - Under Cake Table, Under Gift Table, Under Head Table, Under Sweetheart Table

## STANDARD PAR CANS

<u>Application</u> – Behind Cake Table, Behind Sweetheart Table, Head Table, Illuminate Section

## STANDARD LIGHT

<u>Application</u> – Under Cake Table, Under Gift Table, Under Head Table, Under Sweetheart Table